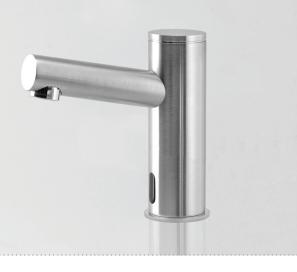

## **METRIX PRIMUS, BATTERIEBETRIEB**

## TOUCH FREE ELECTRONIC FAUCET, STAINLESS STEEL

| SPECIAL FEATURES                                                                | •••••••••••••••••••••••••••••••••••••••    |
|---------------------------------------------------------------------------------|--------------------------------------------|
|                                                                                 |                                            |
| Activated by Infrared sensor                                                    |                                            |
| For cold and premixed water                                                     |                                            |
| Drastically reduces water consumption                                           |                                            |
| Helps protect against cross contamination                                       |                                            |
| Sensor settings adjustable by optional remote con                               | trol                                       |
| Easy Installation                                                               |                                            |
| External solenoid valve                                                         |                                            |
| Stainless Steel AISI 316                                                        |                                            |
|                                                                                 | • • • • • • • • • • • • • • • • • • • •    |
| TECHNICAL DETAILS                                                               |                                            |
| Operating water pressure 0.5-8.0 bar (7-116 PSI), for a pressure reducing valve | or water pressure greater than 8.0 bar use |
| Max. water temperature 70°C (158°F)                                             |                                            |
| Water saving options 6 LPM/1.58 GPM; 4 LPM/1 G<br>1.3 LPM/0.35 GPM              | PM; 3 LPM/0.8 GPM; 1.89 LPM/ 0.5 GPM;      |
| Preset sensor range 120mm, adjustable with optio                                | nal remote control                         |
| Powered by 9V Battery                                                           |                                            |
| Preset security time 90 seconds, can be reduced w                               | ith optional remote control                |
| Default hygiene flush every 24 hours for 30 second                              | ls, adjustable from 12-72 hours            |
| MODELS AVAILABLE                                                                | Code Number                                |
| METRIX PRIMUS, Battery                                                          | 1993850                                    |
| METRIX PRIMUS, Transformer                                                      | 1993853                                    |
| Remote control                                                                  | 1002597                                    |
| Matching soap dispenser                                                         | 1991810                                    |