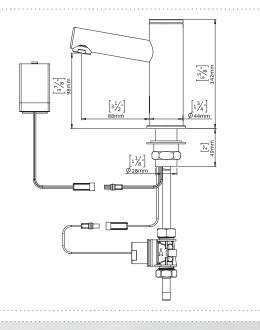

## TOUCH FREE ELECTRONIC FAUCET, STAINLESS STEEL

| SPECIAL FEATURES                                                                | •••••••••••••••••••••••••••••••••••••••    |
|---------------------------------------------------------------------------------|--------------------------------------------|
|                                                                                 |                                            |
| Activated by Infrared sensor                                                    |                                            |
| For cold and premixed water                                                     |                                            |
| Drastically reduces water consumption                                           |                                            |
| Helps protect against cross contamination                                       |                                            |
| Sensor settings adjustable by optional remote con                               | trol                                       |
| Easy Installation                                                               |                                            |
| External solenoid valve                                                         |                                            |
| Stainless Steel AISI 316                                                        |                                            |
|                                                                                 | • • • • • • • • • • • • • • • • • • • •    |
| TECHNICAL DETAILS                                                               |                                            |
| Operating water pressure 0.5-8.0 bar (7-116 PSI), for a pressure reducing valve | or water pressure greater than 8.0 bar use |
| Max. water temperature 70°C (158°F)                                             |                                            |
| Water saving options 6 LPM/1.58 GPM; 4 LPM/1 G<br>1.3 LPM/0.35 GPM              | PM; 3 LPM/0.8 GPM; 1.89 LPM/ 0.5 GPM;      |
| Preset sensor range 120mm, adjustable with optio                                | nal remote control                         |
| Powered by 9V Battery                                                           |                                            |
| Preset security time 90 seconds, can be reduced w                               | ith optional remote control                |
| Default hygiene flush every 24 hours for 30 second                              | ls, adjustable from 12-72 hours            |
| MODELS AVAILABLE                                                                | Code Number                                |
| METRIX PRIMUS, Battery                                                          | 1993850                                    |
| METRIX PRIMUS, Transformer                                                      | 1993853                                    |
| Remote control                                                                  | 1002597                                    |
| Matching soap dispenser                                                         | 1991810                                    |